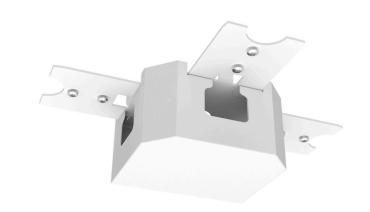

Accessories - L/T-connector/node point/DV for light landscapes

Junction point, suitable for suspended mounting; Housing colour traffic white RAL 9016; Power feed is possible from above. Electrical connection via separate accessories in the SRT-KDV wiring set. Suspension is not possible on the light run connector; accessories for the SRT system

| MECHANICS              |          |                                                      |
|------------------------|----------|------------------------------------------------------|
| Housing colour         |          | traffic white RAL 9016                               |
| Dimensions (LxWxH/DxH) |          | 210mm x 54mm                                         |
| Weight (net)           |          | 0.4k <u>(</u>                                        |
| Type of insta          | allation | Mounting rail system installation, Ligh<br>structure |
| Dimension              | ns       |                                                      |
| L                      | 210 mm   | Length                                               |
| H                      | 54 mm    | Length<br>Height                                     |